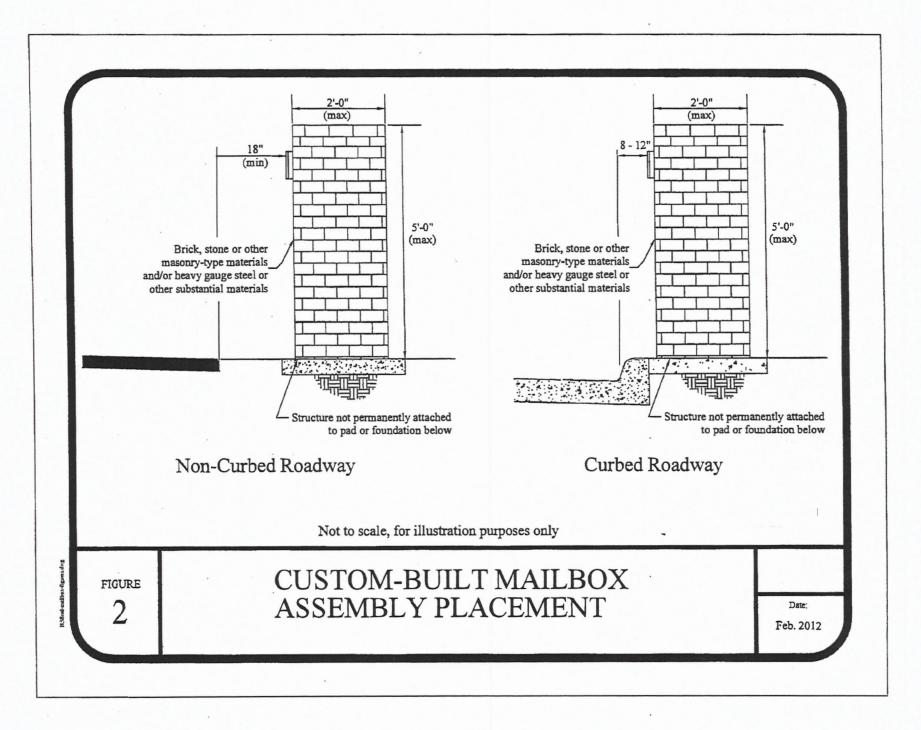

#### CITY OF TOOL MAILBOX ASSEMBLY PERMIT APPLICATION

| 1. Name of Applicant:                                                                                                                                                                                                                 |  |  |  |  |
|---------------------------------------------------------------------------------------------------------------------------------------------------------------------------------------------------------------------------------------|--|--|--|--|
| Mailing Address:                                                                                                                                                                                                                      |  |  |  |  |
| 2. Address for Mailbox:                                                                                                                                                                                                               |  |  |  |  |
| <ol> <li>Nature of Proposed Mailbox Assembly Installation (check and complete as appropriate):</li> <li>( ) Residential</li> </ol>                                                                                                    |  |  |  |  |
| For non-residential,                                                                                                                                                                                                                  |  |  |  |  |
| (Name of Business)                                                                                                                                                                                                                    |  |  |  |  |
| <ol> <li>Description of Proposed Mailbox Assembly Construction (check and complete as appropriate):</li> <li>( ) Standard (post and lightweight box)</li> <li>( ) Custom-built (masonry, heavy gauge metal, etc.)</li> </ol>          |  |  |  |  |
| For standard:(specify materials to be use                                                                                                                                                                                             |  |  |  |  |
| For custom-built: (specify materials to be use                                                                                                                                                                                        |  |  |  |  |
| OTIFICATION: my signature below, ave reviewed and acknowledge the City's Requirements for the Placement of Mailbox Assemblies Within Public ghts-of-Way.                                                                              |  |  |  |  |
| gree to comply with the provisions contained within these requirements and understand that failure to comply thany part of these provisions may result in the City removing, relocating or replacing the mailbox assembly at expense. |  |  |  |  |
| Signature: Date:                                                                                                                                                                                                                      |  |  |  |  |