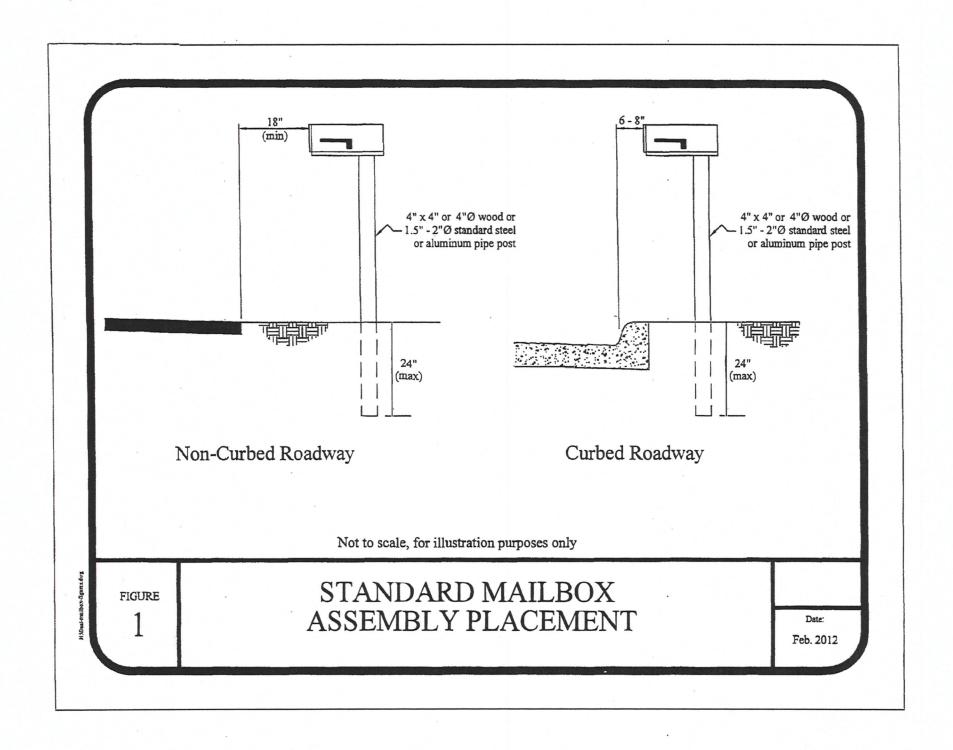

#### CITY OF TOOL MAILBOX ASSEMBLY PERMIT APPLICATION

| 1. Name of Applicant:                                                                                                                                                                                                                 |  |  |  |  |
|---------------------------------------------------------------------------------------------------------------------------------------------------------------------------------------------------------------------------------------|--|--|--|--|
| Mailing Address:                                                                                                                                                                                                                      |  |  |  |  |
| 2. Address for Mailbox:                                                                                                                                                                                                               |  |  |  |  |
| <ol> <li>Nature of Proposed Mailbox Assembly Installation (check and complete as appropriate):</li> <li>( ) Residential</li> </ol>                                                                                                    |  |  |  |  |
| For non-residential,                                                                                                                                                                                                                  |  |  |  |  |
| (Name of Business)                                                                                                                                                                                                                    |  |  |  |  |
| <ol> <li>Description of Proposed Mailbox Assembly Construction (check and complete as appropriate):</li> <li>( ) Standard (post and lightweight box)</li> <li>( ) Custom-built (masonry, heavy gauge metal, etc.)</li> </ol>          |  |  |  |  |
| For standard:(specify materials to be use                                                                                                                                                                                             |  |  |  |  |
| For custom-built: (specify materials to be use                                                                                                                                                                                        |  |  |  |  |
| OTIFICATION: my signature below, ave reviewed and acknowledge the City's Requirements for the Placement of Mailbox Assemblies Within Public ghts-of-Way.                                                                              |  |  |  |  |
| gree to comply with the provisions contained within these requirements and understand that failure to comply thany part of these provisions may result in the City removing, relocating or replacing the mailbox assembly at expense. |  |  |  |  |
| Signature: Date:                                                                                                                                                                                                                      |  |  |  |  |